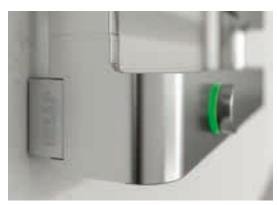

#### Technical information:

The elegant chromatic interface applied to the temperature adjustment permits the temperature to be set in the range of 7 and 31°C by varying the colour scale from dark blue to bright red. Step\_E is equipped with a booster function that permits the application of the maximum power for a determined time (2 hours).

# Key Codes:

Finish selection code. Finishes available: see side page

Detail of STEP\_E radiator temperature adjustment.