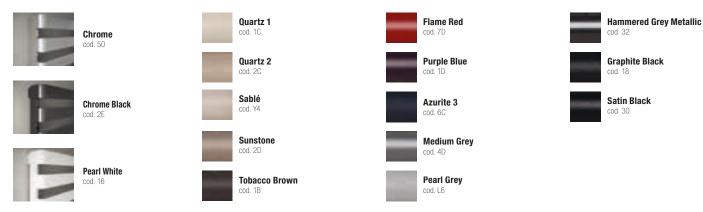

## **FINISHES AVAILABLE**

# (\*) XX = 16; 1C; 2C; Y4; 2D; 1B; 7D; 1D; 6C; 4D; L6; 32; 18; 30.