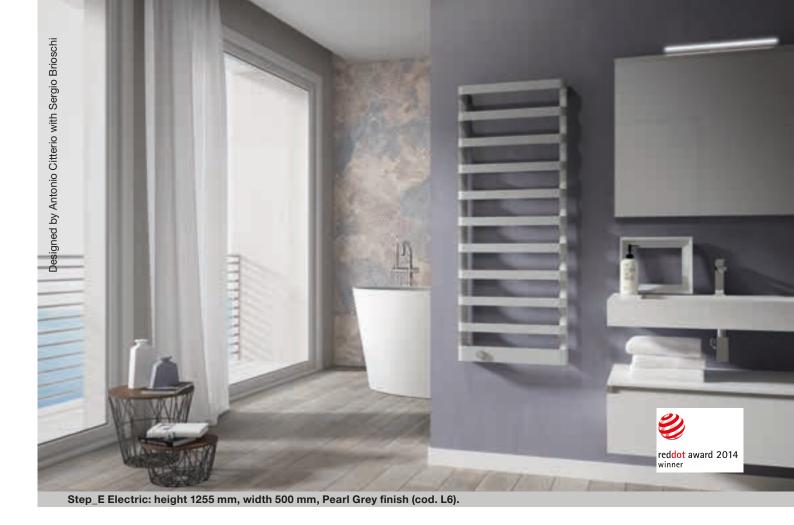

### **Technical features:**

- flattened pipes in aluminium, 40 mm height
- long electricity cable: 1.200 mm (lower right side cable outlet), schuko plug

## Standard equipment:

- · wall fixing systems the same finish as the radiator
- IR remote control

#### Technical information:

The elegant chromatic interface applied to the temperature adjustment permits the temperature to be set in the range of 7 and 31°C by varying the colour scale from dark blue to bright red. Step\_E is equipped with a booster function that permits the application of the maximum power for a determined time (2 hours).

## Finishing... the state of excellence

Each individual element of the heating body is pretreated with a process of grinding and polishing. After a careful quality control, every component is sen