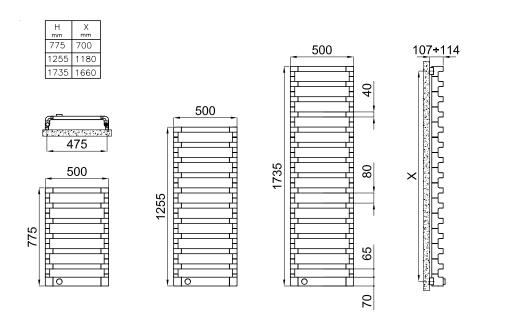

# CE

| Model              | Code                 | Depth<br>P mm | Height<br>H mm | Width<br>L mm | Weight<br>Kg | Electric Power<br>Watt | Other finishes<br>available (*) | Chrome plated cod. 50 | Chrome Black<br>cod. 2E |
|--------------------|----------------------|---------------|----------------|---------------|--------------|------------------------|---------------------------------|-----------------------|-------------------------|
| STEP_E_775_ 7 el.  | SEP050T XX IR 01 NNN | 107           | 775            | 500           | 15,5         | 250                    |                                 |                       |                         |
| STEP_E_1255_11 el. | SEL050T XX IR 01 NNN | 107           | 1255           | 500           | 24,6         | 450                    |                                 |                       |                         |
| STEP_E_1735_15 el. | SEG050T XX IR 01 NNN | 107           | 1735           | 500           | 33,8         | 650                    |                                 |                       |                         |