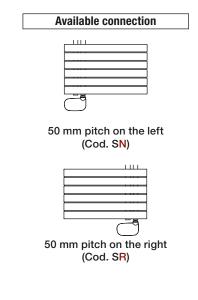

, schuko plug

## Standard Supply:

- 4 adjustable wall fixing brackets in the same color of the radiator
- Wireless remote control

## Wireless Remote Control

Soul Electric is equipped with a wireless controller that allows remote management of every electric radiator function. Because the controller is wireless, it has the advantage of being quick and easy to install and does not require any modifications within the home.

## Technical specifications

Wireless communication via radio signals transmitted to the receiver connected to the system.

- Approx. 30-50 metre range in residential environments (868 MHz).
- Radiofrequency communication pursuant to European standards.
- Optional ITCS (Intelligent Temperature Control System)
- Open window detection function.













electric





CE

| Model                         | Code                  | Depth<br>P mm | Height<br>H mm | Width<br>L mm | Weight<br>Kg | Electric Power<br>Watt |
|-------------------------------|-----------------------|---------------|----------------|---------------|--------------|------------------------|
| 1054<br>14 rails<br>3 espaces | SNM055 D 01 IR 01 NNN | 50            | 1054           | 550           | 13,6         | 500                    |
| 1418<br>19 rails<br>4 espaces | SNL055 D 01 IR 01 NNN | 50            | 1418           | 550           | 18,3         | 750                    |
| 1754<br>25 rails              | SNG055 D 01 IR 01 NNN | 50            | 1754           | 550           | 23,7         | 1000                   |

The radiator will be supplied with the resistance always m