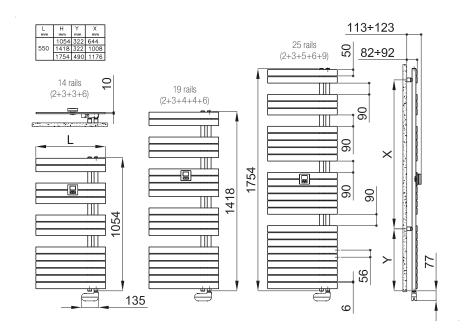

electric

CE

| Model                         | Code                  | Depth<br>P mm | Height<br>H mm | Width<br>L mm | Weight<br>Kg | Electric Power<br>Watt |
|-------------------------------|-----------------------|---------------|----------------|---------------|--------------|------------------------|
| 1054<br>14 rails<br>3 espaces | SNM055 D 01 IR 01 NNN | 50            | 1054           | 550           | 13,6         | 500                    |
| 1418<br>19 rails<br>4 espaces | SNL055 D 01 IR 01 NNN | 50            | 1418           | 550           | 18,3         | 750                    |
| 1754<br>25 rails              | SNG055 D 01 IR 01 NNN | 50            | 1754           | 550           | 23,7         | 1000                   |