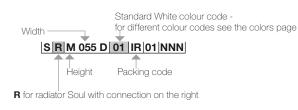

electric

CE

| Model                         | Code                  | Depth<br>P mm | Height<br>H mm | Width<br>L mm | Weight<br>Kg | Electric Power<br>Watt |
|-------------------------------|-----------------------|---------------|----------------|---------------|--------------|------------------------|
| 1054<br>14 rails<br>3 espaces | SNM055 D 01 IR 01 NNN | 50            | 1054           | 550           | 13,6         | 500                    |
| 1418<br>19 rails<br>4 espaces | SNL055 D 01 IR 01 NNN | 50            | 1418           | 550           | 18,3         | 750                    |
| 1754<br>25 rails              | SNG055 D 01 IR 01 NNN | 50            | 1754           | 550           | 23,7         | 1000                   |