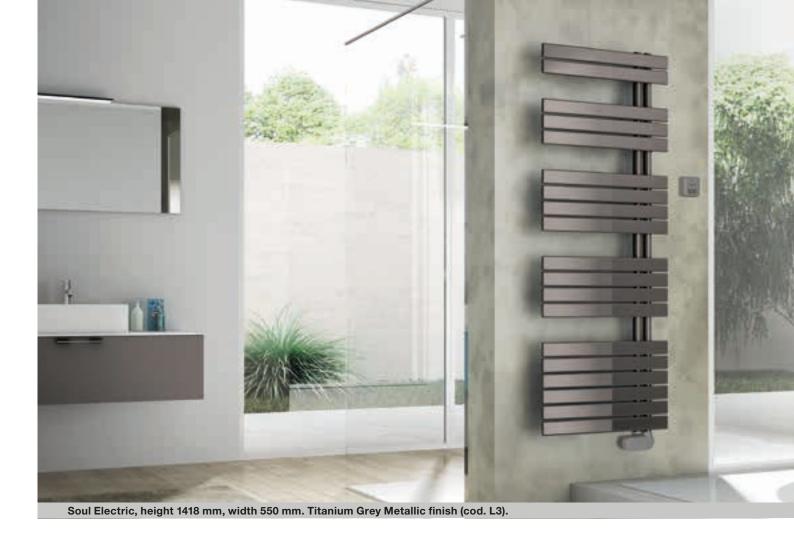

## Tecnical features:

- steel towel warmer radiator with horizontal elements featuring rectangular 50x10 mm section tubes
- side round manifolds with a 30 mm diameter
- thermal fluid
- long electricity cable: 1.200 mm, schuko plug

## Standard Supply:

- 4 adjustable wall fixing brackets in the same color of the radiator
- Wireless remote control

electric

CE

| Model                         | Code                  | Depth<br>P mm | Height<br>H mm | Width<br>L mm | Weight<br>Kg | Electric Power<br>Watt |
|-------------------------------|-----------------------|---------------|----------------|---------------|--------------|------------------------|
| 1054<br>14 rails<br>3 espaces | SNM055 D 01 IR 01 NNN | 50            | 1054           | 550           | 13,6         | 500                    |
| 1418<br>19 rails<br>4 espaces | SNL055 D 01 IR 01 NNN | 50            | 1418           | 550           | 18,3         | 750                    |
| 1754<br>25 rails              | SNG055 D 01 IR 01 NNN | 50            | 1754           | 550           | 23,7         | 1000                   |