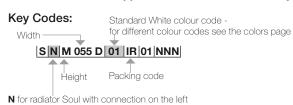

electric

CE

| Model                         | Code                  | Depth<br>P mm | Height<br>H mm | Width<br>L mm | Weight<br>Kg | Electric Power<br>Watt |
|-------------------------------|-----------------------|---------------|----------------|---------------|--------------|------------------------|
| 1054<br>14 rails<br>3 espaces | SNM055 D 01 IR 01 NNN | 50            | 1054           | 550           | 13,6         | 500                    |
| 1418<br>19 rails<br>4 espaces | SNL055 D 01 IR 01 NNN | 50            | 1418           | 550           | 18,3         | 750                    |
| 1754<br>25 rails              | SNG055 D 01 IR 01 NNN | 50            | 1754           | 550           | 23,7         | 1000                   |