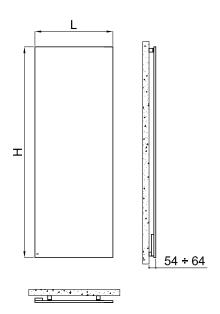

electric

| Model               | Code                 | Depth<br>P mm | Height<br>H mm | Width<br>L mm | Weight<br>Kg | Electric Power<br>Watt |  |
|---------------------|----------------------|---------------|----------------|---------------|--------------|------------------------|--|
| Relax Electric 580  | REPI106Z XX IR 01 NN | 35            | 663            | 1064          | 21,6         | 580                    |  |
| Relax Electric 770  | REPI140Z XX IR 01 NN | 35            | 663            | 1400          | 28,0         | 770                    |  |
| Relax Electric 1100 | REPD061Z XX IR 01 NN | 35            | 1963           | 616           | 34,3         | 1100                   |  |
| Relax Electric 1320 | REPC061Z XX IR 01 NN | 35            | 2163           | 616           | 37,7         | 1320                   |  |