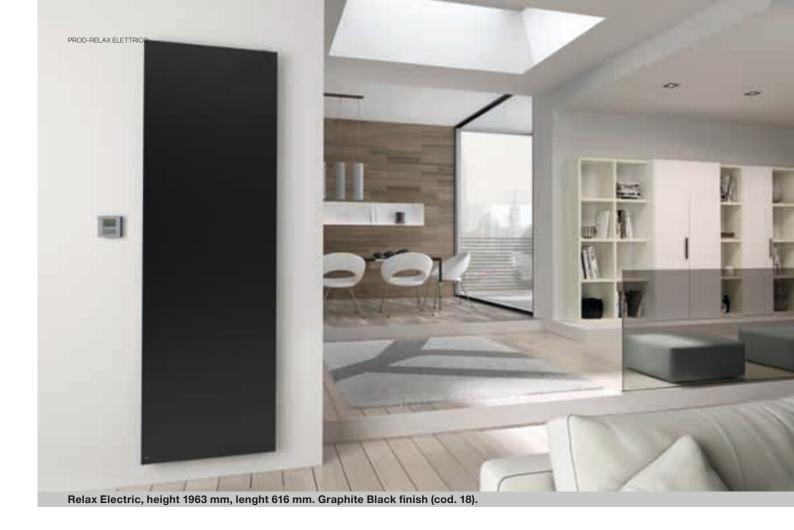

electric

| Model               | Code                 | Depth<br>P mm | Height<br>H mm | Width<br>L mm | Weight<br>Kg | Electric Power<br>Watt |  |
|---------------------|----------------------|---------------|----------------|---------------|--------------|------------------------|--|
| Relax Electric 580  | REPI106Z XX IR 01 NN | 35            | 663            | 1064          | 21,6         | 580                    |  |
| Relax Electric 770  | REPI140Z XX IR 01 NN | 35            | 663            | 1400          | 28,0         | 770                    |  |
| Relax Electric 1100 | REPD061Z XX IR 01 NN | 35            | 1963           | 616           | 34,3         | 1100                   |  |
| Relax Electric 1320 | REPC061Z XX IR 01 NN | 35            | 2163           | 616           | 37,7         | 1320                   |  |