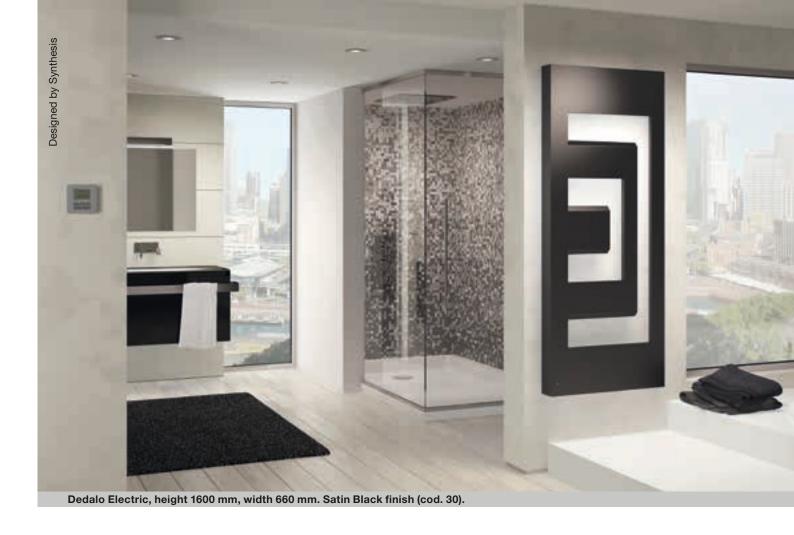

## Wireless Remote Control

Dedalo Electric is equipped with a wireless controller that allows remote management of every electric radiator function. Because the controller is wireless, it has the advantage of being quick and easy to install and does not require any modifications within the home.