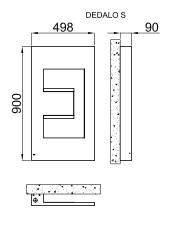

### Technical features:

- electric radiating panel
- electrical power development: Dedalo S (h 900 mm) 300 Watt, Dedalo L (h 1600 mm) 700 Watt
- wireless digital electronic control featuring weekly program 433 MHz function frequency
- Class II insulation, IP 44
- long electricity cable: 1.200 mm (lower left side cable outlet), schuko nlug

electric

CE

| Model           | Code                        | Depth | Height | Width | Weight | Electric Power |  |
|-----------------|-----------------------------|-------|--------|-------|--------|----------------|--|
|                 |                             | P mm  | H mm   | L mm  | Kg     | Watt           |  |
| Dedalo          | DEDP049Z XX IR NNN          | 90    | 900    | 498   | 17,2   | 300            |  |
| Electric        | DEDL066Z XX IR NNN          | 90    | 1600   | 660   | 22,5   | 700            |  |
| Dedalo Electric | DEDP049Z XX IR NLN - LED-AA | 90    | 900    | 498   | 17,2   | 300            |  |
| with led        | DEDL066Z XX IR NLN - LED-AA | 90    | 1600   | 660   | 22,5   | 700            |  |