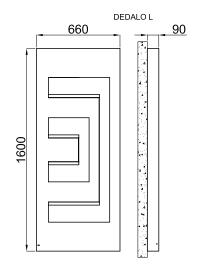

### Technical features:

- electric radiating panel
- electrical power development: Dedalo S (h 900 mm) 300 Watt, Dedalo L (h 1600 mm) 700 Watt
- wireless digital electronic control featuring weekly program 433 MHz function frequency
- Class II insulation, IP 44
- long electricity cable: 1.200 mm (lower left side cable outlet), schuko nlug

electric

CE

| Model           | Code                        | Depth | Height | Width | Weight | Electric Power |  |
|-----------------|-----------------------------|-------|--------|-------|--------|----------------|--|
|                 |                             | P mm  | H mm   | L mm  | Kg     | Watt           |  |
| Dedalo          | DEDP049Z XX IR NNN          | 90    | 900    | 498   | 17,2   | 300            |  |
| Electric        | DEDL066Z XX IR NNN          | 90    | 1600   | 660   | 22,5   | 700            |  |
| Dedalo Electric | DEDP049Z XX IR NLN - LED-AA | 90    | 900    | 498   | 17,2   | 300            |  |
| with led        | DEDL066Z XX IR NLN - LED-AA | 90    | 1600   | 660   | 22,5   | 700            |  |