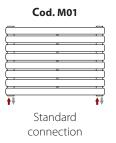

Connection of right single-pipe valve only for modul and/or double-pipe systems

Connection of left single-pipe valve only for modul and/or double pipe systems

Personalized connection

Connection with welded couplings, 50 mm pitch, on the right side