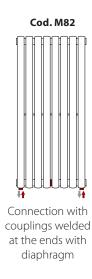

Connection of right single-pipe valve only for modul and/or double-pipe systems

Connection of left single-pipe valve only for modul and/or double pipe systems

Personalized connection

Connection with welded couplings, 50 mm pitch, on the right side