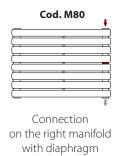

Connection of right single-pipe valve only for modul and/or double-pipe systems

Connection of left single-pipe valve only for modul and/or double pipe systems

Personalized connection

Connection with welded couplings, 50 mm pitch, on the right side