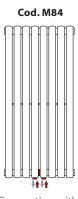

## Decorative radiators: hydraulic connections

Hydraulic Connection to radiators: Sax Vertical, Sax2 Vertical, Piano Vertical, Piano Vertical, Arpa, Arpa Chrome-plated, Sitar Vertical, Sitar 2 Vertical