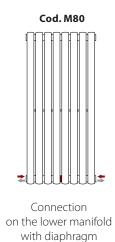

## Decorative radiators: hydraulic connections

Hydraulic Connection to radiators: Sax Vertical, Sax2 Vertical, Piano Vertical, Piano Vertical, Arpa, Arpa Chrome-plated, Sitar Vertical, Sitar 2 Vertical