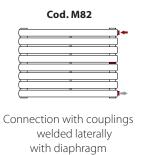

## Decorative radiators: hydraulic connections

Hydraulic Connection to radiators: Sax Vertical, Sax2 Vertical, Piano Vertical, Piano Vertical, Arpa, Arpa Chrome-plated, Sitar Vertical, Sitar 2 Vertical