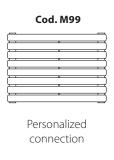

Connection of right single-pipe valve only for modul and/or double-pipe systems

Connection of left single-pipe valve only for modul and/or double pipe systems

Personalized connection

Connection with welded couplings, 50 mm pitch, on the right side