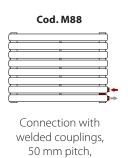

Connection of right single-pipe valve only for modul and/or double-pipe systems

Connection of left single-pipe valve only for modul and/or double pipe systems

Personalized connection

Connection with welded couplings, 50 mm pitch, on the right side