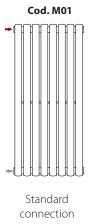

## Decorative radiators: hydraulic connections

Hydraulic Connection to radiators: Sax Vertical, Sax2 Vertical, Piano Vertical, Piano Vertical, Arpa, Arpa Chrome-plated, Sitar Vertical, Sitar 2 Vertical