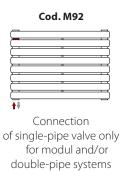

Connection of right single-pipe valve only for modul and/or double-pipe systems

Connection of left single-pipe valve only for modul and/or double pipe systems

Personalized connection

Connection with welded couplings, 50 mm pitch, on the right side