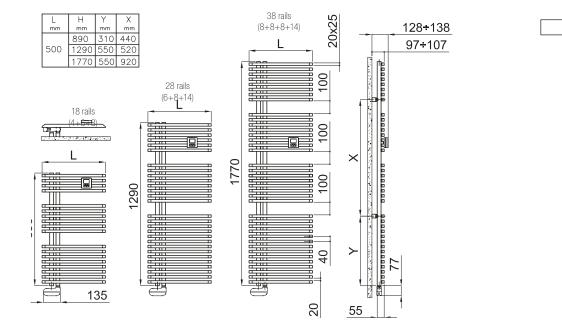

# Jazz

electric

50 mm pitch on the right (Cod. J**R**)

| Model                         | Code                  | Depth<br>P mm | Height<br>H mm | Width<br>L mm | Weight<br>Kg | Electric Power<br>Watt |
|-------------------------------|-----------------------|---------------|----------------|---------------|--------------|------------------------|
| 890<br>18 rails<br>2 espaces  | JLS050 D 01 IR 01 NNN | 68            | 890            | 500           | 14,0         | 500                    |
| 1290<br>28 rails<br>2 espaces | JLM050 D 01 IR 01 NNN | 68            | 1290           | 500           | 21,1         | 750                    |
| 1770<br>38 rails<br>3 espaces | JLG050 D 01 IR 01 NNN | 68            | 1770           | 500           | 28,5         | 1000                   |

The radiator will be supplied with the resistance always mounted on the inner collector.

Width —

 Codes:
 Standard White colour code 

 in
 for different colour codes see the colors page

 JLS 050 D 01 IR 01 NNN