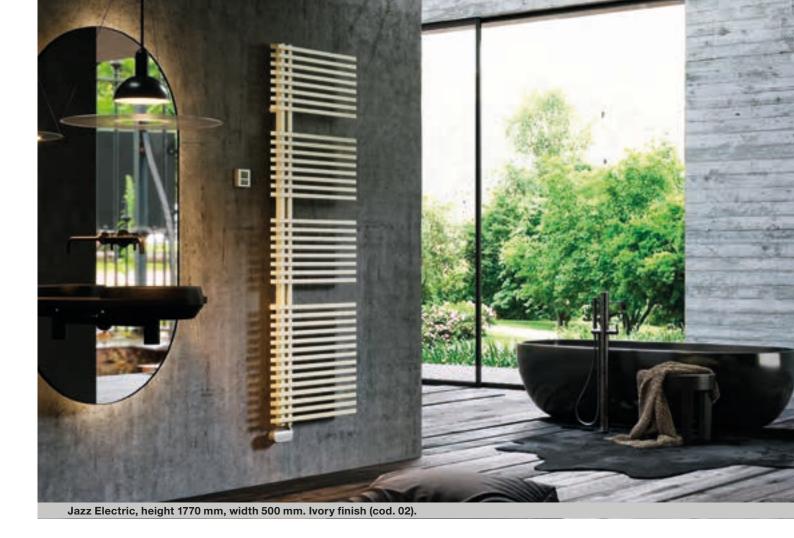

### **Tecnical features:**

- · steel towel radiator
- horizontal elements 25x20 mm rectangular steel tubes
- steel square collectors 30 x 30 mm section
- thermal fluid
- long electricity cable: 1.200 mm, schuko plug

## Standard Supply:

- 4 adjustable wall fixing brackets in the same color of the radiator
- Wireless remote control



## Wireless Remote Control

Jazz Electric is equipped with a wireless controller that allows remote management of every electric radiator function. Because the controller is wireless, it has the advantage of being quick and easy to install and does not require any modifications within the home.

### **Technical specifications**

Wireless communication via radio signals transmitted to the receiver connected to the system.

- Approx. 30-50 metre range in res